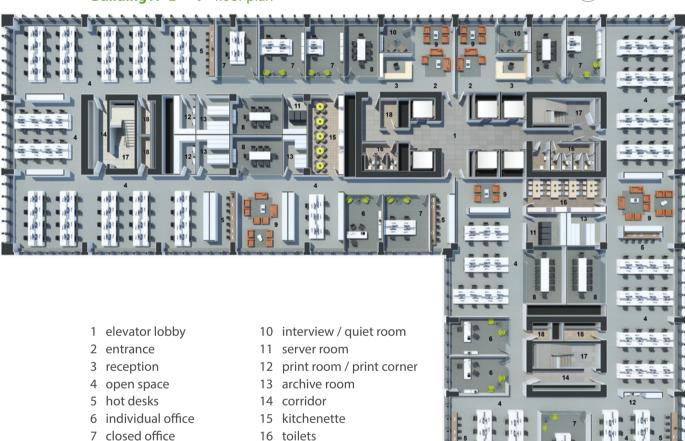

### **Building C** 2<sup>nd</sup> - 9<sup>th</sup> floor plan

5m

- 1 elevator lobby
- 2 entrance
- 3 reception
- 4 open space
- 5 hot desks
- 6 individual office
- 7 meeting room
- 8 waiting area
- 9 interview / quiet room
- 10 server room
- 11 print room
- 12 archive room

- 13 corridor
- 14 kitchenette
- 15 toilets
- 16 staircase