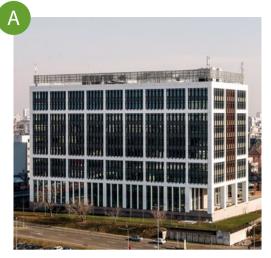

#### LEED Platinum Certified

All three buildings in Business Garden Bucharest received in 2019 LEED PLATINUM certification, meeting the needs of the present while upholding long-term viability.

Building A has received the highest score in Romania, 98 points, second in CEE and third Worlwide. Business Garden Bucharest becomes the project with the highest LEED score in Romania.

#### Office Building A / 21,933 m<sup>2</sup> / GF + 9 382 parking places / Available from H3 / 2019

| Floor no. | GLA      |
|-----------|----------|
| GF/Plaza  | 1,485 m² |
| 1         | 1,880 m² |
| 2 - 9     | 2,321 m² |