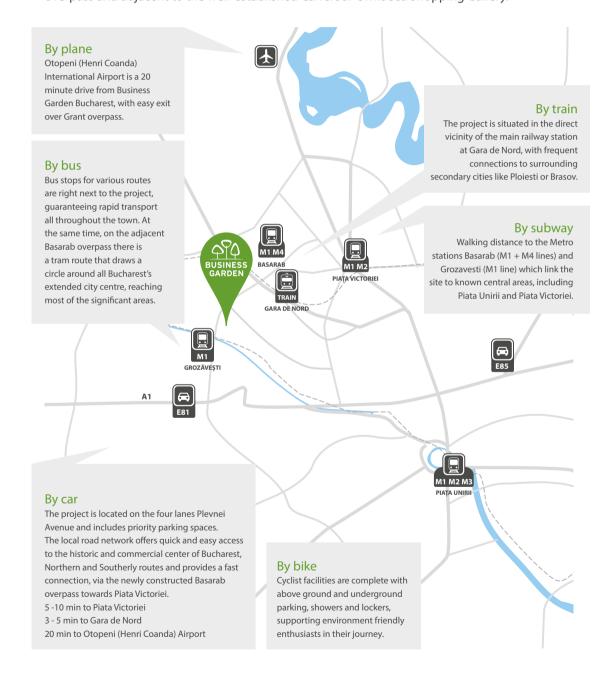

#### 159 Calea Plevnei, Bucharest

Business Garden Bucharest is located in sector 6, in the Central-Western Bucharest business district, next to a major transport interchange at the junction of Calea Plevnei and Basarab overpass and adjacent to the well-established Carrefour Orhideea Shopping Gallery.