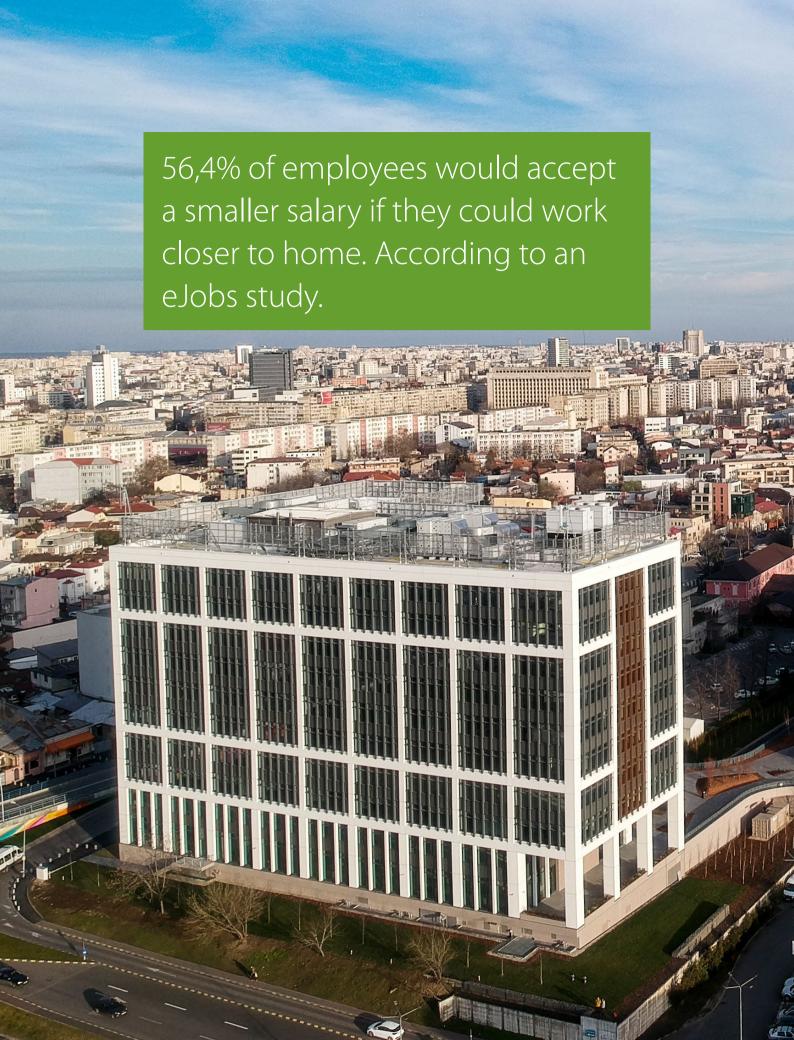

## **Facilities**

According to a TOMTOM traffic survey, Bucharest is the most crowded European city. Business Garden Bucharest offers you an office closer to home, with many facilities, to make the most of your personal life.