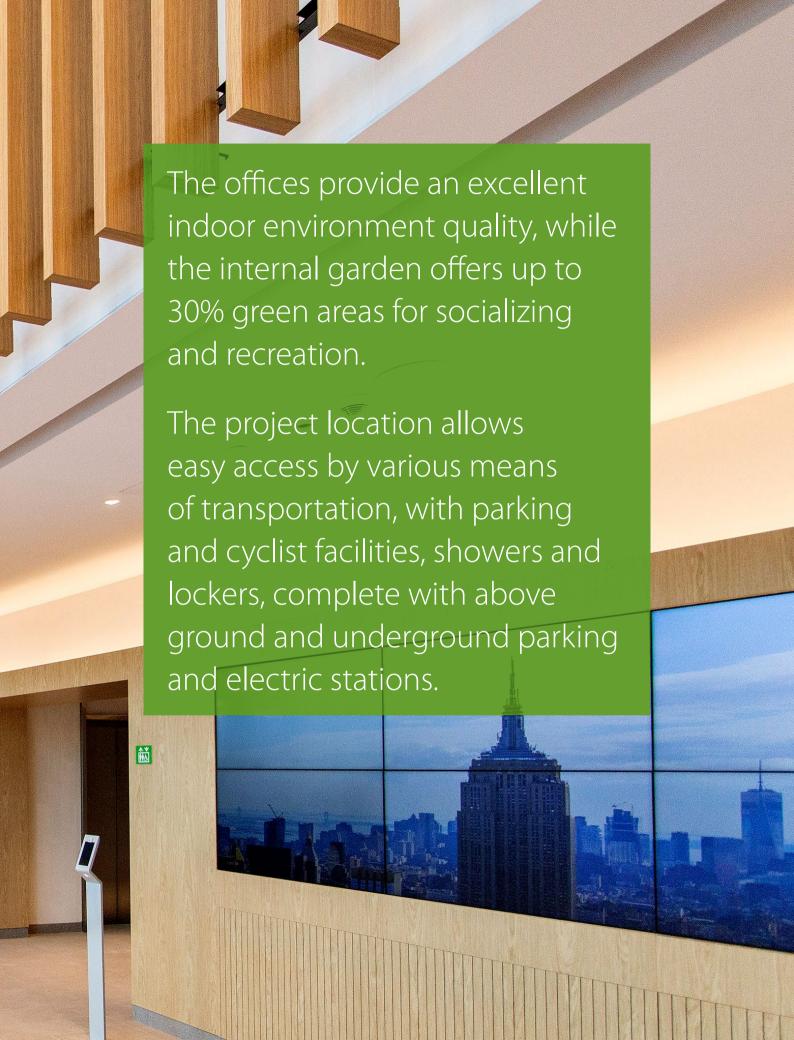

Cyclist facilities complete with above ground and underground parking, showers and lockers

Energy-saving electrical equipment and LED lighting

Healthy air conditioning and ventilation system, excellent fresh air supply

Electric car charging stations and priority parking spaces

Water use reduction technology, with rainwater capture and management systems

Excellent natural light provision and outdoor recreation areas