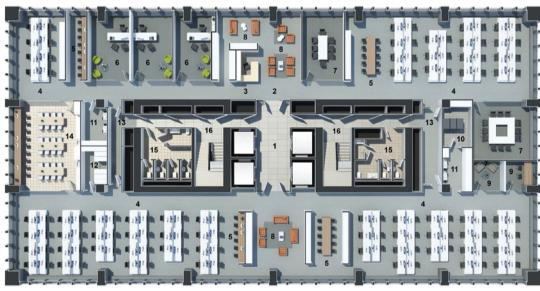

### **Building B** 2<sup>nd</sup> - 9<sup>th</sup> floor plan

- 1 elevator lobby
- 2 entrance
- 3 reception
- 4 open space
- 5 hot desks
- 6 individual office
- 7 closed office
- 8 meeting room
- 9 waiting area
- 10 interview / quiet room
- 11 server room
- 12 print room

- 13 archive room
- 14 corridor
- 15 kitchenette
- 16 toilets
- 17 staircase