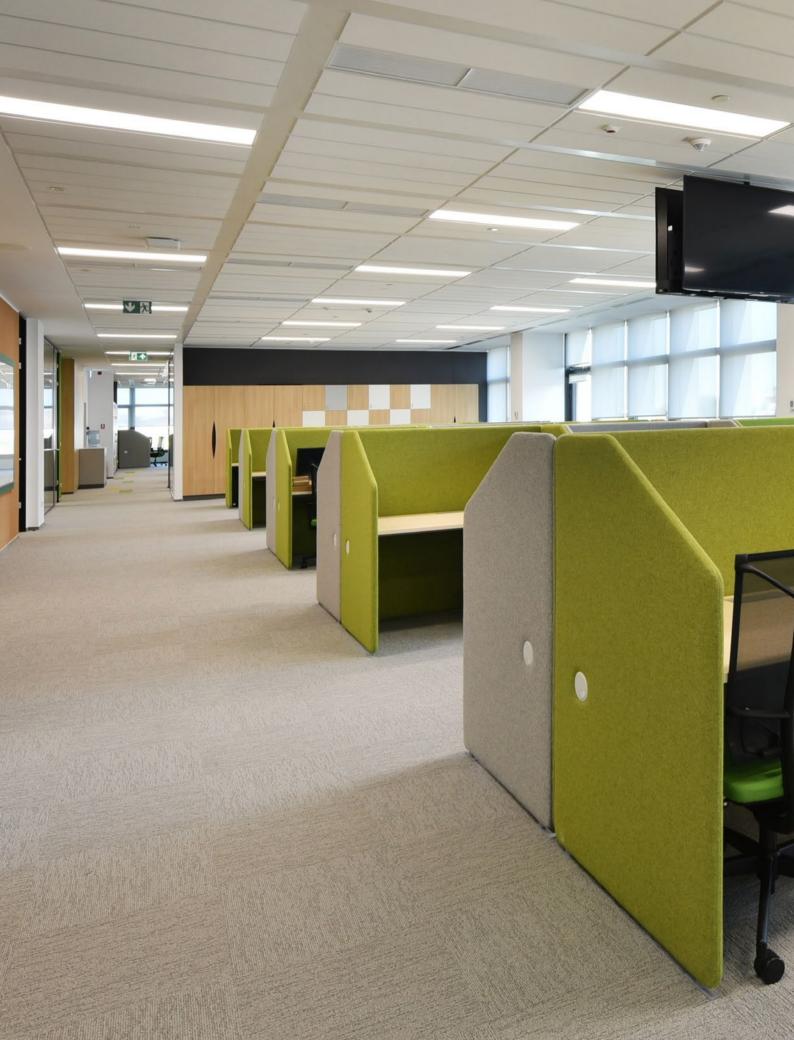

# Office space

The project features three mid-rise office buildings, in combination with commercial and public services, all integrated in a green, spacious internal garden with designated recreation spaces. Efficient office layout, high standard finishes and sustainable solutions in line with LEED Certification, as well as varied services and amenities will be provided within the complex to support the tenants and the everyday life of their employees.