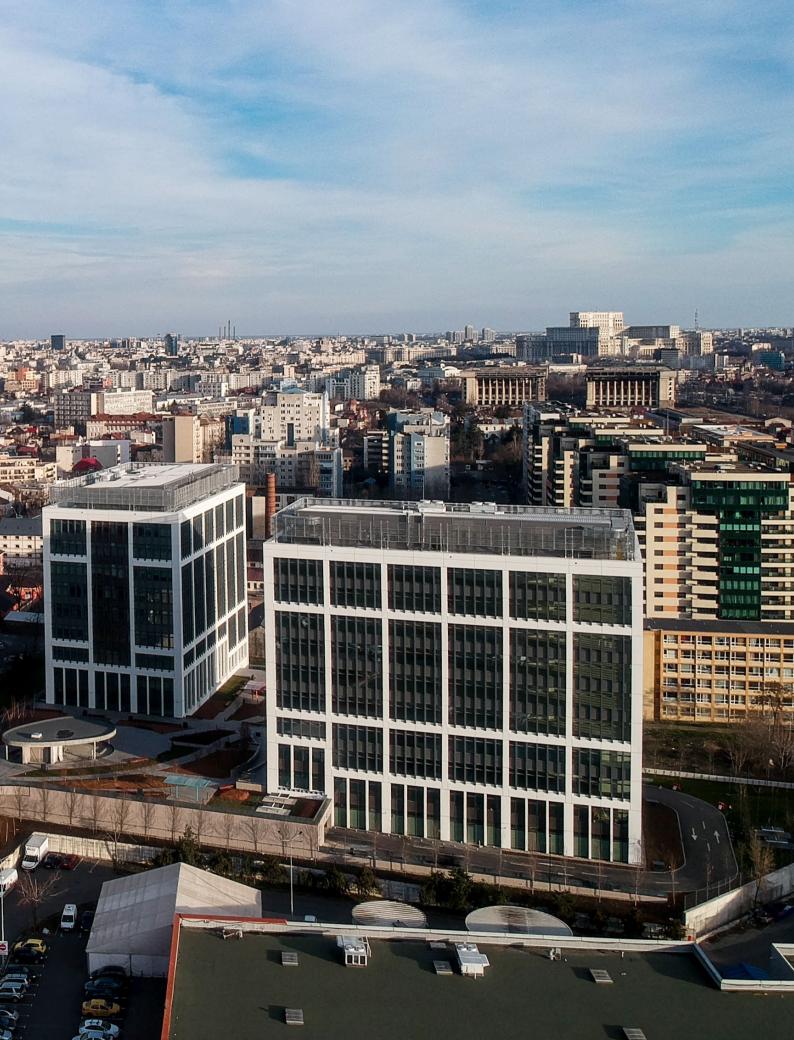

## Business Garden

The first Business Garden complex in Romania and the sixth of its kind across Europe, Business Garden Bucharest provides prime office location with easy access and consists of three mid-rise office buildings surrounded by green recreation areas. www.businessgarden.ro

#### 159 Calea Plevnei, Bucharest

Business Garden Bucharest is located in sector 6, in the Central-Western Bucharest business district, next to a major transport interchange at the junction of Calea Plevnei and Basarab overpass and adjacent to the well-established Carrefour Orhideea Shopping Gallery.