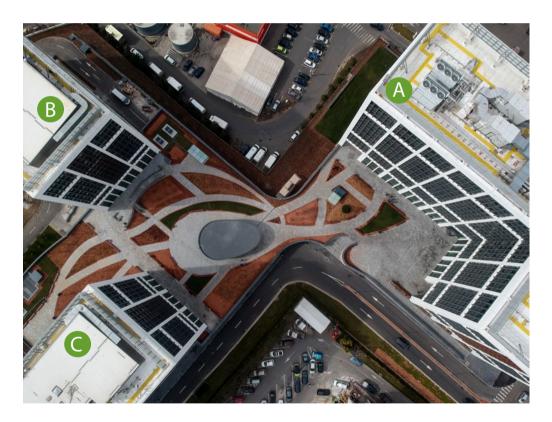

## Business Garden

The first Business Garden complex in Romania and the sixth of its kind across Europe, Business Garden Bucharest provides prime office location with easy access and consists of three mid-rise office buildings surrounded by green recreation areas. www.businessgarden.ro

## Garden

A generous garden is surrounding the buildings - lawns, pedestrian paths with benches and free Wi-Fi, all invite you to work or take a refreshing break outside.

Being outdoor, in a green natural environment, can help you relax and instil a sense of wellbeing, improves communication and opens channels for better teamwork or partnerships.

# Office space

The project features three mid-rise office buildings, in combination with commercial and public services, all integrated in a green, spacious internal garden with designated recreation spaces. Efficient office layout, high standard finishes and sustainable solutions in line with LEED Certification, as well as varied services and amenities will be provided within the complex to support the tenants and the everyday life of their employees.