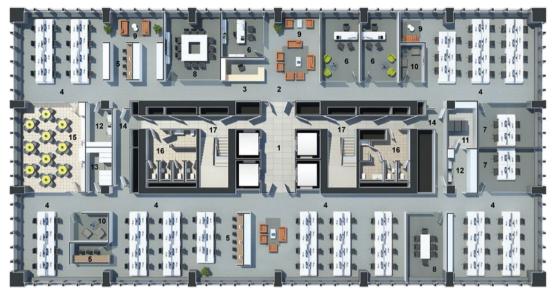

### **Building C** 2<sup>nd</sup> - 9<sup>th</sup> floor plan

5m

- 1 elevator lobby
- 2 entrance
- 3 reception
- 4 open space
- 5 hot desks
- 6 individual office
- 7 meeting room
- 8 waiting area
- 9 interview / quiet room
- 10 server room
- 11 print room
- 12 archive room

- 13 corridor
- 14 kitchenette
- 15 toilets
- 16 staircase