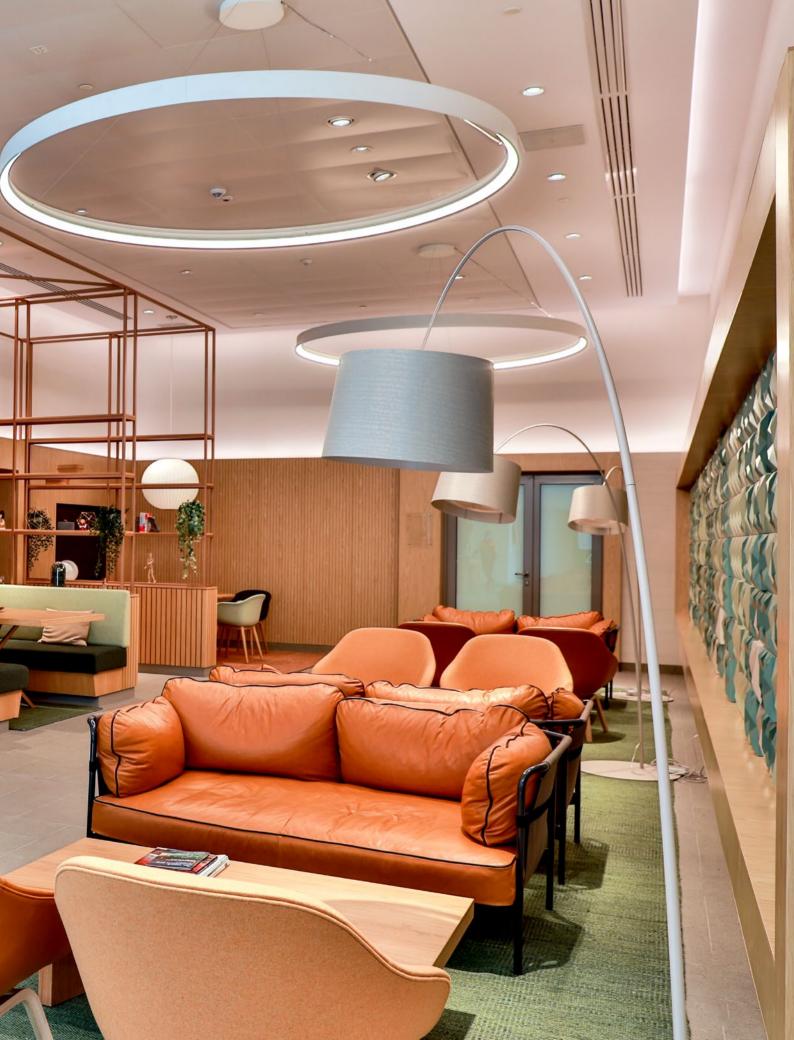

ified

All three buildings in Business Garden Bucharest received in 2019 LEED PLATINUM certification, meeting the needs of the present while upholding long-term viability.

Building A has received the highest score in Romania, 98 points, second in CEE and third Worlwide. Business Garden Bucharest becomes the project with the highest LEED score in Romania.



Cyclist facilities complete with above ground and underground parking, showers and lockers



Energy-saving electrical equipment and LED lighting



Healthy air conditioning and ventilation system, excellent fresh air supply



Electric car charging stations and priority parking spaces



Water use reduction technology, with rainwater capture and management systems



Excellent natural light provision and outdoor recreation areas







# Office space

The project features three mid-rise office buildings, in combination with commercial and public services, all integrated in a green, spacious internal garden with designated recreation spaces. Efficient office layout, high standard finishes and sustainable solutions in line with LEED Certification, as well as varied services and amenities will be provided within the complex to support the tenants and the everyday life of their employees.

Up to 43,000 m<sup>2</sup> GLA of modern class A office and retail space, 758 parking places and 58 bicycle underground parking spaces as well as enhanced cyclist facilities: lockers and shower rooms.



Don't hesitate to contact us for leasing details: Sorin Macoveiu Commercial Manager

T: +40 21 321 40 07

E: sorin.macoveiu@vastint.eu